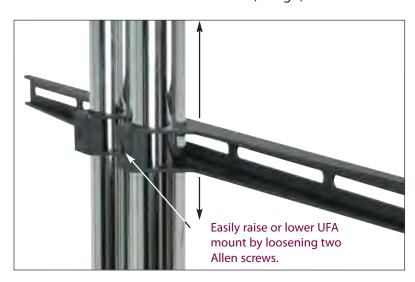

- Fits 37"- 61" displays
- Adjusts easily up or down along tubes
- Features innovative Griplate™ System
- Fits mounting patterns from 200x200mm up to 875x875mm
- · Lifetime warranty
- Color: Black

Model Display Size Max. Wt. UFA 37"-61" 160 lbs. (73 kgs.)