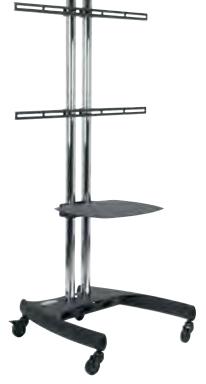

UFA mount shown on optional Nesting Cart and shel.f

**Choose Your Base** 

TS EB UPD BW