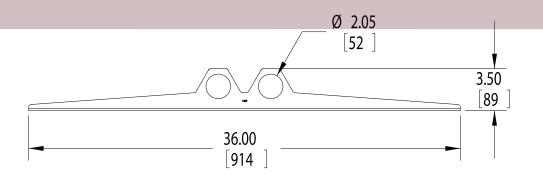

## **UFA**

## Flat Mount for Carts & Stands

For home, education or business use, the UFA mount fits Premier Mounts dual-pole carts and stands and offers ease of mobility for entertainment, lectures and lessons, meetings and conferences and so much more.

- Fits 37"- 61" displays
- Adjusts easily up or down along tubes
- Features innovative Griplate™ System
- Fits mounting patterns from 200x200mm up to 875x875mm
- · Lifetime warranty
- Color: Black

Model Display Size Max. Wt. UFA 37"-61" 160 lbs. (73 kgs.)





UFA mount shown on optional Nesting Cart and shel.f

**Choose Your Base** 

TS EB UPD BW



## **SPECIFICATIONS**