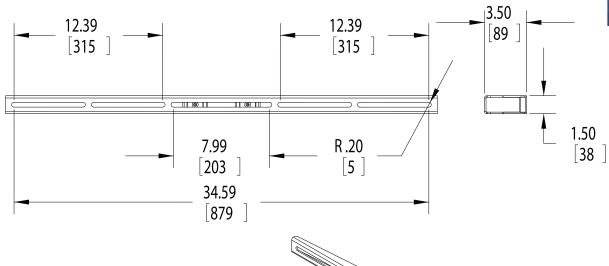

## **UFA**

## Flat Mount for Carts & Stands

For home, education or business use, the UFA mount fits Premier Mounts dual-pole carts and stands and offers ease of mobility for entertainment, lectures and lessons, meetings and conferences and so much more.

- Fits 37"- 61" displays
- Adjusts easily up or down along tubes
- Features innovative Griplate™ System
- Fits mounting patterns from 200x200mm up to 875x875mm
- · Lifetime warranty
- Color: Black

Model Display Size Max. Wt. UFA 37"-61" 160 lbs. (73 kgs.)





UFA mount shown on optional Nesting Cart and shel.f

**Choose Your Base** 

TS EB UPD BW



## **SPECIFICATIONS**